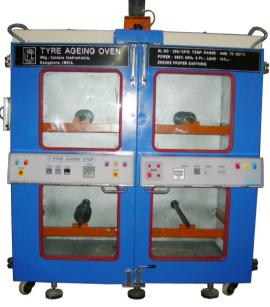

## **OVENS**

| CI INDUSTRIAL OVEN |                                                                     | <b>CODE:12010</b>       |
|--------------------|---------------------------------------------------------------------|-------------------------|
| OUTER BODY         | : Mild Steel with elegantly powder coated finish OR Stainless Steel |                         |
| INNER CHAMBER      | : S.S / M.S. With High temp. Aluminium Paint                        |                         |
| AIR CIRCULATION    | : Dynamically balanced heavy duty TEFC motors 3phase                |                         |
| INSULATION         | : High density Ceramic wool insulation                              |                         |
| HEATERS            | : As per requirement & design.                                      |                         |
| POWER              | : 230V/440V AC Mains 50Hz Po                                        | ower supply.            |
| TEMP. RANGE        | : 50°C to Max. 400°C                                                |                         |
| RESOLUTION         | : 0.1/1°C                                                           | TYRE AGEING OVEN        |
| ACCURACY (@100°C)  | $\pm 1^{\circ}$ C.                                                  | Be 2 Collare featurests |
| CONTROLLER         | : uP based PID / Programmable                                       |                         |
| CHAMBER SIZE       | : As per customer Requirement                                       |                         |